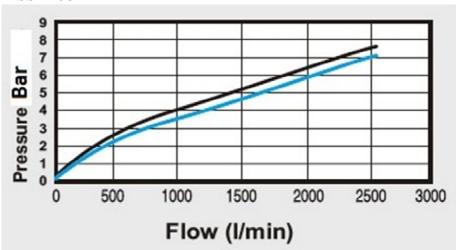

|

## Media Contact Materials:

| Body           | 316 Stainless Steel |
|----------------|---------------------|
| Bowl           | 316 Stainless Steel |
| Filter Element | 316 Stainless Steel |







High Pressure Technology • Testing Equipment Hydraulics • Pneumatics

## Technical data sheet

## Stainless Steel Filter Compressed Air(MSS-F)

Included Accessories

Mounting Bracket

Hex Head Screws x2

#### Features and Benefits:

- For high pressure use
- Corrosion and chemical resistance
- Auto drain

#### Filter Flow Charts:

#### MSS-F-04



#### MSS-F-06







Maximum Pressure.



High Pressure Technology • Testing Equipment
Hydraulics • Pneumatics

## Technical data sheet

# Stainless Steel Filter Compressed Air(MSS-F)





### Filter Drawing: