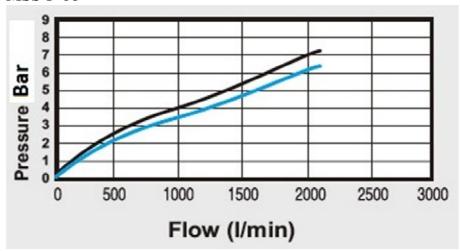

#### MSS-F-06

Maximum Pressure.

High Pressure Technology • Testing Equipment
Hydraulics • Pneumatics