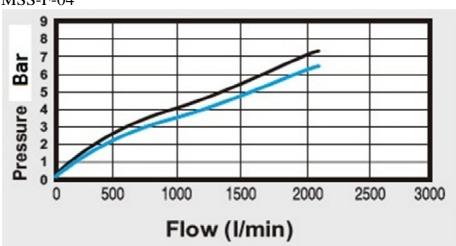

|
| Standard Drain        | Auto                                                                                    |
| Weight                | 1650g                                                                                   |

## Media Contact Materials:

| Body           | 316 Stainless Steel |
|----------------|---------------------|
| Bowl           | 316 Stainless Steel |
| Filter Element | 316 Stainless Steel |







High Pressure Technology • Testing Equipment Hydraulics • Pneumatics

## Technical data sheet

## Stainless Steel Filter Compressed Air(MSS-F)

Included Accessories

Mounting Bracket

Hex Head Screws x2

#### Features and Benefits:

- For high pressure use
- Corrosion and chemical resistance
- Auto drain

#### Filter Flow Charts:

#### MSS-F-04



#### MSS-F-06







Maximum Pressure.



High Pressure Technology • Testing Equipment
Hydraulics • Pneumatics

## Technical data sheet

# Stainless Steel Filter Compressed Air(MSS-F)





### Filter Drawing: