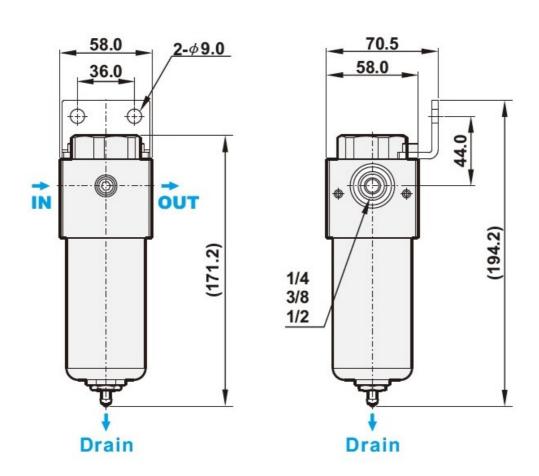

|

## Media Contact Materials:

| Body           | 316 Stainless Steel |
|----------------|---------------------|
| Bowl           | 316 Stainless Steel |
| Filter Element | 316 Stainless Steel |







High Pressure Technology • Testing Equipment Hydraulics • Pneumatics

## Technical data sheet

## Stainless Steel Filter Compressed Air(MSS-F)

Included Accessories

Mounting Bracket

Hex Head Screws x2

#### Features and Benefits:

- For high pressure use
- Corrosion and chemical resistance
- Auto drain

#### Filter Flow Charts:

#### MSS-F-04



#### MSS-F-06







Maximum Pressure.



High Pressure Technology • Testing Equipment
Hydraulics • Pneumatics

## Technical data sheet

# Stainless Steel Filter Compressed Air(MSS-F)





### Filter Drawing: