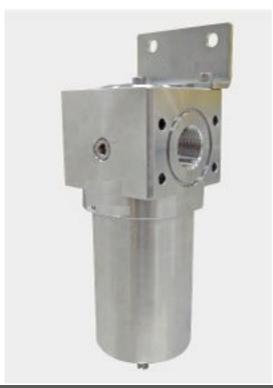

## Stainless Steel Filter Compressed Air(MSS-F)

Included Accessories

Mounting Bracket

Hex Head Screws x2

### Filter Drawing: