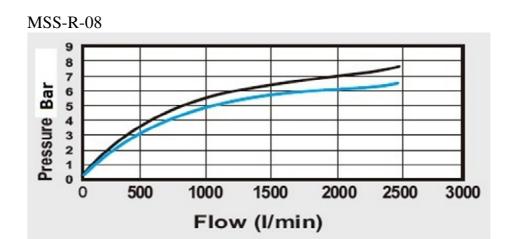

less Steel         |
|-------------------------|-----------------------------|
| Pressure Gauge Material | Case: 304 Stainless Steel   |
|                         | Thread: 316 Stainless Steel |







High Pressure Technology • Testing Equipment Hydraulics • Pneumatics

## Technical data sheet

# Stainless Steel Pressure Regulator Compressed Air(MSS-R)

#### Included Accessories

Pressure Gauge F
Mounting Bracket F

Plug Hex Head Screws x2

### Features and Benefits:

- For high pressure use
- Corrosion and chemical resistance
- Accurate and sensitive pressure setting

### Regulator Flow Charts:

#### MSS-R-04



#### MSS-R-06









High Pressure Technology • Testing Equipment Hydraulics • Pneumatics

## Technical data sheet

# Stainless Steel Pressure Regulator Compressed Air(MSS-R)



### Regulator Drawing: