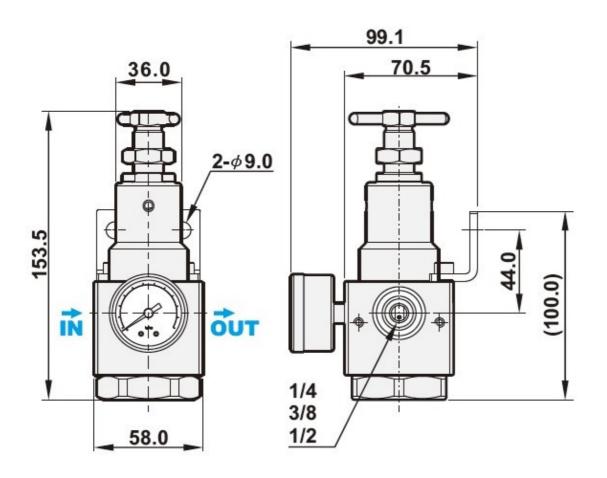

---------------------|-----------------------------|
| Pressure Gauge Material | Case: 304 Stainless Steel   |
|                         | Thread: 316 Stainless Steel |







High Pressure Technology • Testing Equipment Hydraulics • Pneumatics

## Technical data sheet

# Stainless Steel Pressure Regulator Compressed Air(MSS-R)

#### Included Accessories

Pressure Gauge F
Mounting Bracket F

Plug Hex Head Screws x2

### Features and Benefits:

- For high pressure use
- Corrosion and chemical resistance
- Accurate and sensitive pressure setting

### Regulator Flow Charts:

#### MSS-R-04



#### MSS-R-06









High Pressure Technology • Testing Equipment Hydraulics • Pneumatics

## Technical data sheet

# Stainless Steel Pressure Regulator Compressed Air(MSS-R)



### Regulator Drawing: