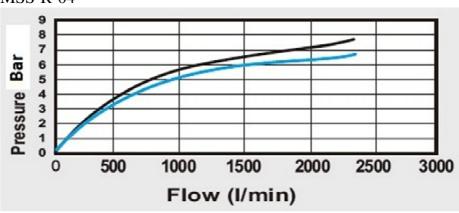

-|--|-------------|---------|
|                          |  |             |         |
|                          |  |             |         |

| Body                    | 316 Stainless Steel         |
|-------------------------|-----------------------------|
| Pressure Gauge Material | Case: 304 Stainless Steel   |
|                         | Thread: 316 Stainless Steel |







High Pressure Technology • Testing Equipment Hydraulics • Pneumatics

## Technical data sheet

# Stainless Steel Pressure Regulator Compressed Air(MSS-R)

#### Included Accessories

Pressure Gauge F
Mounting Bracket F

Plug Hex Head Screws x2

### Features and Benefits:

- For high pressure use
- Corrosion and chemical resistance
- Accurate and sensitive pressure setting

### Regulator Flow Charts:

#### MSS-R-04



#### MSS-R-06









High Pressure Technology • Testing Equipment Hydraulics • Pneumatics

## Technical data sheet

# Stainless Steel Pressure Regulator Compressed Air(MSS-R)



### Regulator Drawing: