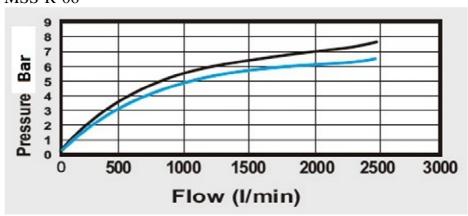

### Regulator Flow Charts:

#### MSS-R-06

High Pressure Technology • Testing Equipment Hydraulics • Pneumatics