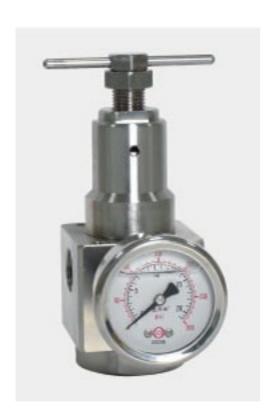

# Stainless Steel Pressure Regulator Compressed Air(MSS-R)

| Technical Data: | Tecl | nnical | Data: |
|-----------------|------|--------|-------|
|-----------------|------|--------|-------|

| Operating Parameters   |                                                                                     |
|------------------------|-------------------------------------------------------------------------------------|
| Inlet Pressure         | 7-426PSI                                                                            |
| Outlet Pressure        | 7-426PSI                                                                            |
| Design Proof Pressure  | 850PSI                                                                              |
| Flow Capacity:         | 1/4 1950 L/min (MSS-R-04)<br>3/8 2250 L/min (MSS-R-06)<br>1/2 2520 L/min (MSS-R-08) |
| Operating Temperature  | -10C-70C                                                                            |
| Connection Thread      | NPT                                                                                 |
| Regulator Construction | Piston                                                                              |
| Weight                 | 1400g                                                                               |

| Body                    | 316 Stainless Steel         |
|-------------------------|-----------------------------|
| Pressure Gauge Material | Case: 304 Stainless Steel   |
|                         | Thread: 316 Stainless Steel |

#### Included Accessories

Pressure Gauge F
Mounting Bracket F

Plug Hex Head Screws x2

### Features and Benefits:

- For high pressure use
- Corrosion and chemical resistance
- Accurate and sensitive pressure setting